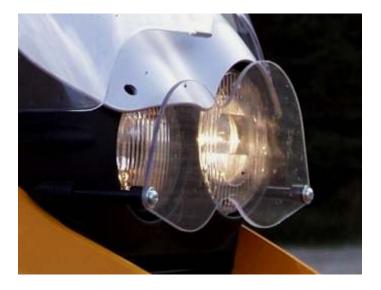

## Installation - Head Light Guard R1150GS:

Remove the protective cover on the Touratech head light cover, Remove then the original screws that hold the head light retaining bracket. Be careful not to drop the head light after removing screws! Attach the head light cover both sides with one M5x70 screw and a 60mm spacer, Place the washers between the screw head and the head light cover.