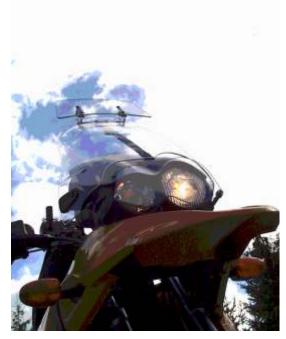

## Installation - Head Light Guard R1150GS:

Remove the protective cover on the Touratech head light cover, Remove then the original screws that hold the head light retaining bracket. Be careful not to drop the head light after removing screws! Attach the head light cover both sides with one M5x70 screw and a 60mm spacer, Place the washers between the screw head and the head light cover.